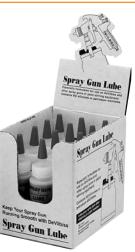

## **Spray Gun Lube**

#### **Spray Gun Lube**

### 181001 Spray Gun Lube

**SSL-10** (Order in quantities of 12)

- Contains no silicone or petroleum distillates •
- Compatible with all paint materials