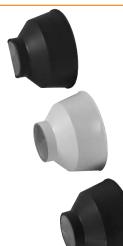

# Gravity Spray Gun Cup Lids

| Gravity | Gun | Cup | Lids |
|---------|-----|-----|------|
|         |     |     |      |

| 190944     | <b>Disposable Lid Kit</b>          |
|------------|------------------------------------|
| GFC-404-K2 | for GFC-502 gravity cup (Kit of 2) |
| 190225     | Lid Assembly Kit                   |
| GFC-402    | for GFC-501 gravity cup            |