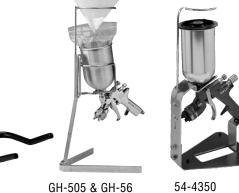

### **Gravity Gun Holders**

| 180029<br>GH-505 | <b>Mixing Bench Gun Holder</b><br>Features a sturdy, no tip design for use on<br>paint mixing benches |
|------------------|-------------------------------------------------------------------------------------------------------|
| 180026           | Paint Strainer Holder                                                                                 |
| GH-56            | Attaches to the GH-505 to allow easier                                                                |
|                  | pouring and mixing through a paint strainer                                                           |
| 192219           | Wall Mount Gun Holder                                                                                 |
|                  | Protective coating prevents scratches on                                                              |
|                  | gravity cups                                                                                          |
| 900833           | Mixing Bench Gun Holder                                                                               |
| 54-4350          |                                                                                                       |
|                  |                                                                                                       |

## GH-505 & GH-56

**Gun Wrenches** 